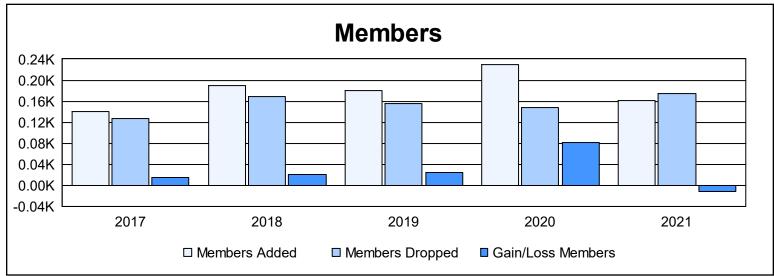

District J 1

As of June 2021 Cumulative

| Year      | New<br>Clubs | Dropped<br>Clubs | Gain/<br>Loss<br>Clubs | New<br>Members | Charter<br>Members | Reinstate<br>Members | Transfer<br>Members | Total<br>Member<br>Added | Total<br>Members<br>Dropped | Gain/<br>Loss<br>Members |
|-----------|--------------|------------------|------------------------|----------------|--------------------|----------------------|---------------------|--------------------------|-----------------------------|--------------------------|
| 2016-2017 | 0            | 1                | -1                     | 126            | 6                  | 2                    | 7                   | 141                      | 127                         | 14                       |
| 2017-2018 | 1            | 0                | 1                      | 129            | 44                 | 7                    | 9                   | 189                      | 169                         | 20                       |
| 2018-2019 | 2            | 0                | 2                      | 122            | 51                 | 7                    | 1                   | 181                      | 156                         | 25                       |
| 2019-2020 | 3            | 0                | 3                      | 141            | 67                 | 1                    | 20                  | 229                      | 148                         | 81                       |
| 2020-2021 | 2            | 1                | 1                      | 109            | 35                 | 7                    | 11                  | 162                      | 174                         | -12                      |
| Average   | 2            | 0                | 1                      | 125            | 41                 | 5                    | 10                  | 180                      | 155                         | 26                       |